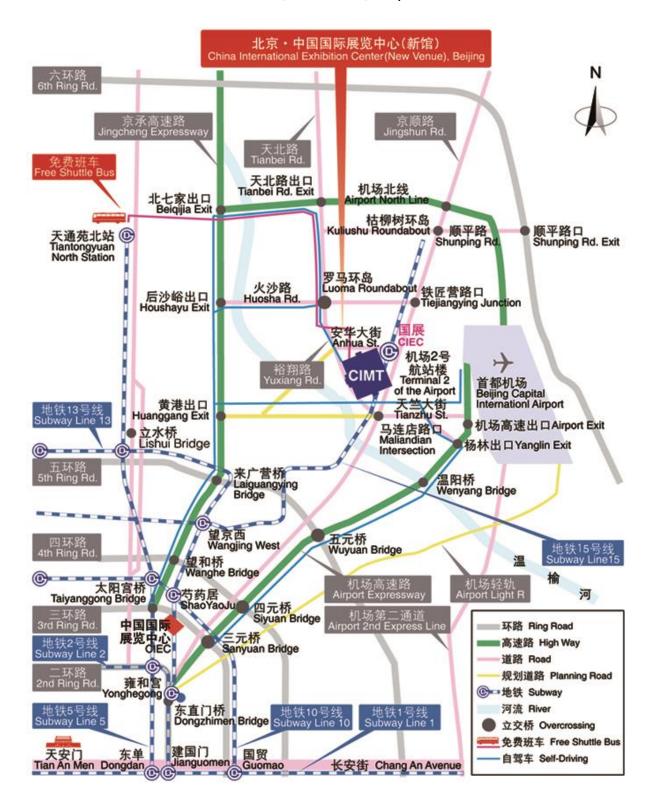

3. Date: Monday, April 20 to Saturday, April 25, 2015

Opening hours: 09:00 ~ 17:00

4. Exhibition venues: China International Convention Center (new)

5. Access: Please refer to the access map attached.

6. Registration: No need to register in advance. Please submit your business card to CIMT2015 organizer at the front counter of the show venue, and you can get an admission pass at free of charge.

## 交通图/アクセス/Map